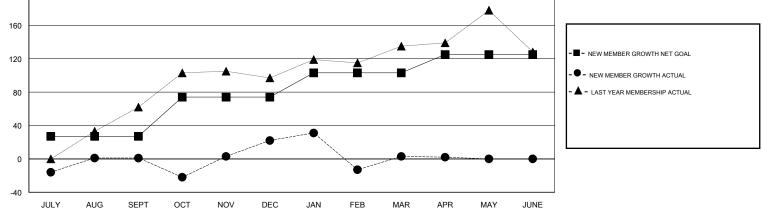

#### GMT CA

| Clubs                 |               |           |               | Members               |                                                                |                                                              |                                                    |  |
|-----------------------|---------------|-----------|---------------|-----------------------|----------------------------------------------------------------|--------------------------------------------------------------|----------------------------------------------------|--|
| RESULTS FOR 2016-2017 |               |           |               | RESULTS FOR 2016-2017 |                                                                |                                                              |                                                    |  |
| QUARTER               | NEW CLUB GOAL | NEW CLUBS | DROPPED CLUBS | QUARTER               | NEW MEMBER GROWTH<br>NET GOAL (not reinstated<br>or transfers) | NEW MEMBER<br>GROWTH ACTUAL (not<br>reinstated or transfers) | DROPPED<br>MEMBERS ACTUAL<br>(including transfers) |  |
| JULY/AUG/SEPT         | 1             | 0         | 0             | JULY/AUG/SEPT         | 27                                                             | 42                                                           | 41                                                 |  |
| OCT/NOV/DEC           | 2             | 3         | 0             | OCT/NOV/DEC           | 47                                                             | 93                                                           | 72                                                 |  |
| JAN/FEB/MAR           | 1             | 1         | 2             | JAN/FEB/MAR           | 29                                                             | 73                                                           | 92                                                 |  |
| APR/MAY/JUNE          | 1             | 0         | 0             | APR/MAY/JUNE          | 22                                                             | 12                                                           | 13                                                 |  |