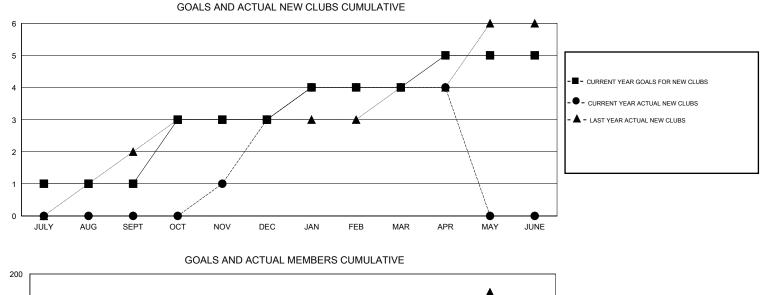

#### GMT CA

| Clubs                 |               |           |               | Members               |                                                                |                                                              |                                                    |  |
|-----------------------|---------------|-----------|---------------|-----------------------|----------------------------------------------------------------|--------------------------------------------------------------|----------------------------------------------------|--|
| RESULTS FOR 2016-2017 |               |           |               | RESULTS FOR 2016-2017 |                                                                |                                                              |                                                    |  |
| QUARTER               | NEW CLUB GOAL | NEW CLUBS | DROPPED CLUBS | QUARTER               | NEW MEMBER GROWTH<br>NET GOAL (not reinstated<br>or transfers) | NEW MEMBER<br>GROWTH ACTUAL (not<br>reinstated or transfers) | DROPPED<br>MEMBERS ACTUAL<br>(including transfers) |  |
| JULY/AUG/SEPT         | 1             | 0         | 0             | JULY/AUG/SEPT         | 27                                                             | 42                                                           | 41                                                 |  |
| OCT/NOV/DEC           | 2             | 3         | 0             | OCT/NOV/DEC           | 47                                                             | 93                                                           | 72                                                 |  |
| JAN/FEB/MAR           | 1             | 1         | 2             | JAN/FEB/MAR           | 29                                                             | 73                                                           | 92                                                 |  |
| APR/MAY/JUNE          | 1             | 0         | 0             | APR/MAY/JUNE          | 22                                                             | 12                                                           | 13                                                 |  |